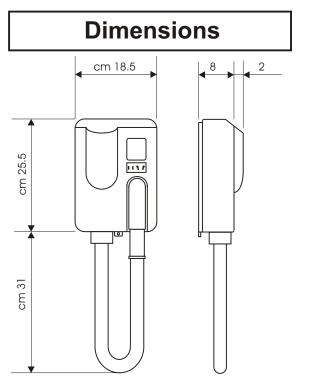

## **Technical Sheet**

| Functioning                | Extracting the hose                        |
|----------------------------|--------------------------------------------|
| Material                   | UV resistant ABS<br>Nylon Uninflammable    |
| Voltage                    | 220/240 V                                  |
| Frequency                  | 50/60 Hz                                   |
| Power                      | 1.000 W                                    |
| Air Flow                   | 80 m³/h                                    |
| Noise level                | 65 dB                                      |
| Liquid protection degree   | IPX4                                       |
| Electric protection degree | Class II                                   |
| Wall installation          | By furnished plug or<br>Direct on the wall |
| Quality marks              | CE 🚱                                       |