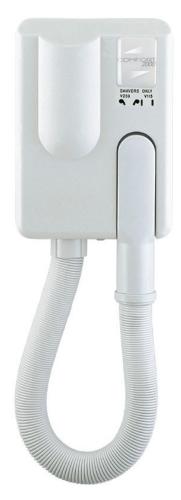

## Cod. 114 RB

Wall mounted hair dryer

- Automatic start
- Professional Motor
- Cool touch swivel handle
- Universal shaver socket 115/230V
- Supplied with alimentation cable, detachable for eventual connection direct to electrical mains that comes out from the wall